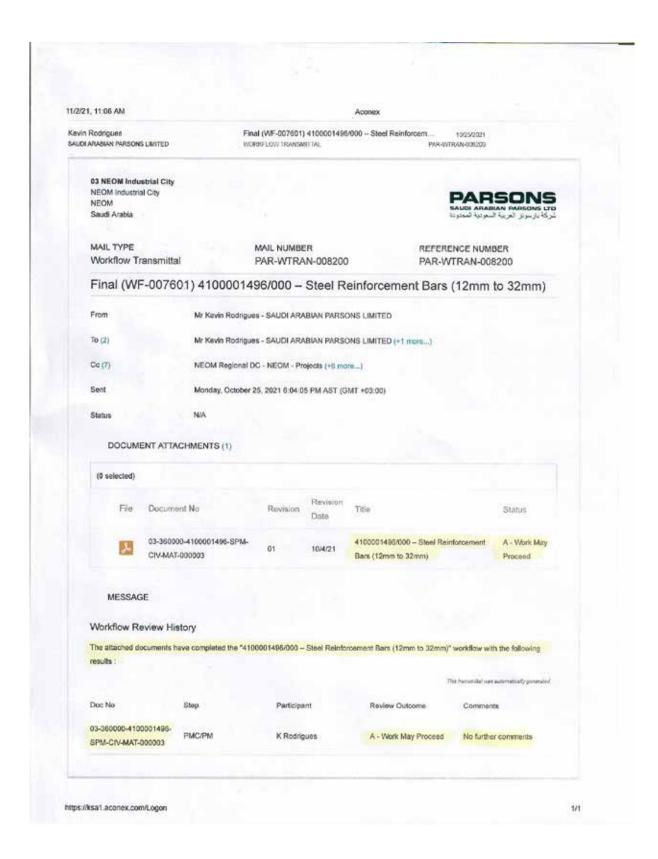

|           |  |
|                                         |           |             |                                         |           |  |
|                                         |           |             |                                         |           |  |
|                                         |           |             |                                         |           |  |
|                                         |           |             |                                         |           |  |
|                                         |           |             |                                         |           |  |
|                                         |           |             |                                         |           |  |



#### Material Submittal Form

TRS-CN-FRM-0018



| General Information                           |                                             |                                 |                                        |
|-----------------------------------------------|---------------------------------------------|---------------------------------|----------------------------------------|
| Contractor                                    | AFCC & AIC JV                               | Submittal No.                   | R01-H13C08-AAJ-<br>MAT-CI-0002 Rev. 00 |
| Contract No.                                  | R01-H13C08                                  | Date                            |                                        |
| To the Engineer                               | neer Approved S