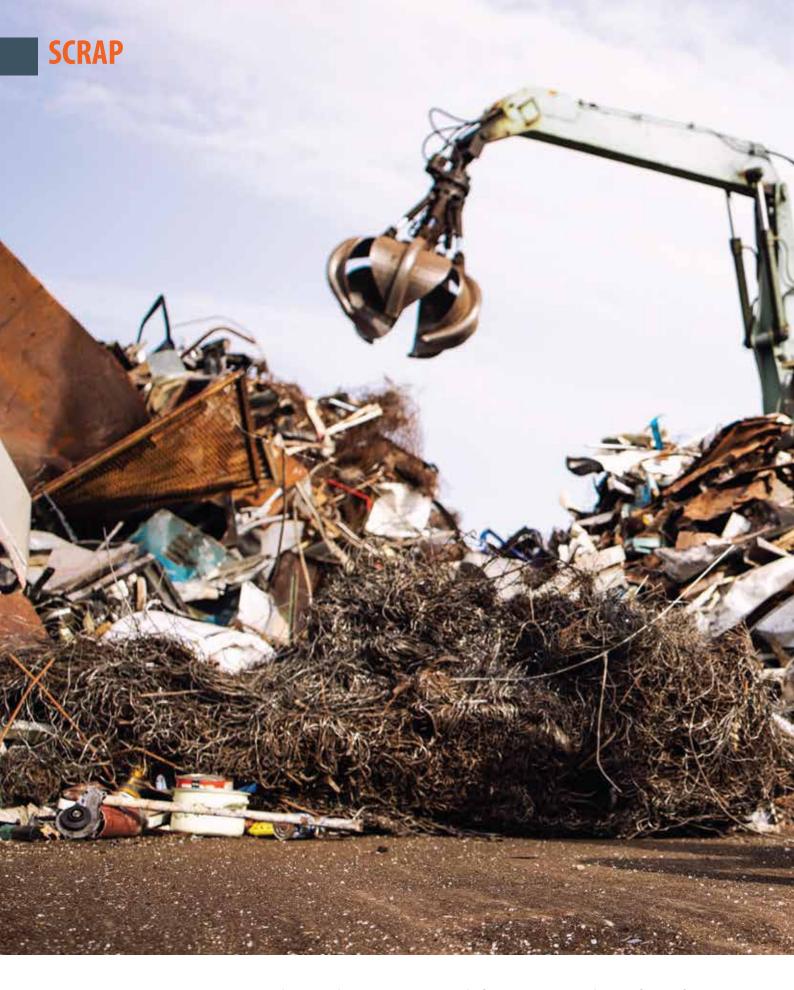

Watania Steel's scrap metal processing yard sorts and prepares metal scrap before it is transported to our factory for use in our melting furnaces. This process marks one of our very first steps to guarantee the quality of our finished products. Our experienced team operate various machines such as excavators, ballers, and scrap shears. Ballers compress scrap metal into easy-to-transport bundles, and scrap shears are used to reduce the size of bulky scrap.

تقوم ساحة معالجة الخردة المعدنية في شركة "حديد الوطنية" بغرز وإعداد الخردة المعدنية قبل نقلها واستخدامها في أفران الصهر الموجودة في مصنعنا. هذه العملية هي إحدى خطواتنا الأولى لضمان جودة منتجاتنا النهائية. يُدير فريقنا الخبير مُختلف آلات الهيدروليك مثل الحفّارات، و المكابس، ومقصات الخردة. تقوم المكابس الهيدروليكية بضغط الخردة المعدنية في حُزم سهلة النقل، وتستخدم مقصات الخردة لتقليل حجم الخردة الضخمة.