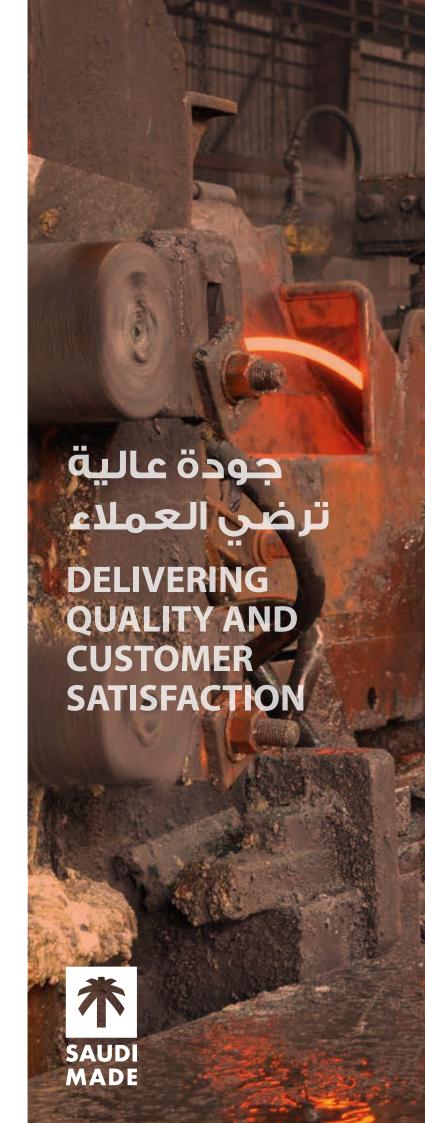

### **ABOUT US**

Watania Steel is a state-of-the-art steel plant that incorporates innovative technology, best-in-class quality control and maximum efficiency in delivering high quality reinforced steel bars that are at the foundation of the Kingdom of Saudi Arabia's construction sector.

Established in 2008 with the objective of producing rebar that meet the ever-growing demand of the Kingdom, Watania Steel is a quality focused manufacturing company that produces 450,000 tons of reinforcing steel bars and billets annually from its steel mill located in Riyadh, Saudi Arabia.

## مننحن

تُعد شركة "حديد الوطنية" للصلب من أحدث المصانع التي تجمع ما بين التكنولوجيا المبتكرة، أفضل مراقبة للجودة، وأقصى قدر من الكفاءة في تصنيع القضبان الفولاذية المقوّاة، والتي تشكل أساس قطاع البناء في المملكة العربية السعودية.

تأسست شركة "حديد الوطنية" عام ٢٠٠٨ بهدف إنتاج قضبان حديد تسليح عالية الجودة تلبي الطلب المتزايد على منتجات الحديد في قطاع البناء في المملكة العربية السعودية. تركّز شركة "حديد الوطنية" على الجودة بشكل أساسي وتُنتج ٤٥٠,٠٠٠ طن من قضبان حديد التسليح والبليت سنويًا من مصنعها للغولاذ الموجود في المدينة الصناعية بالرياض.