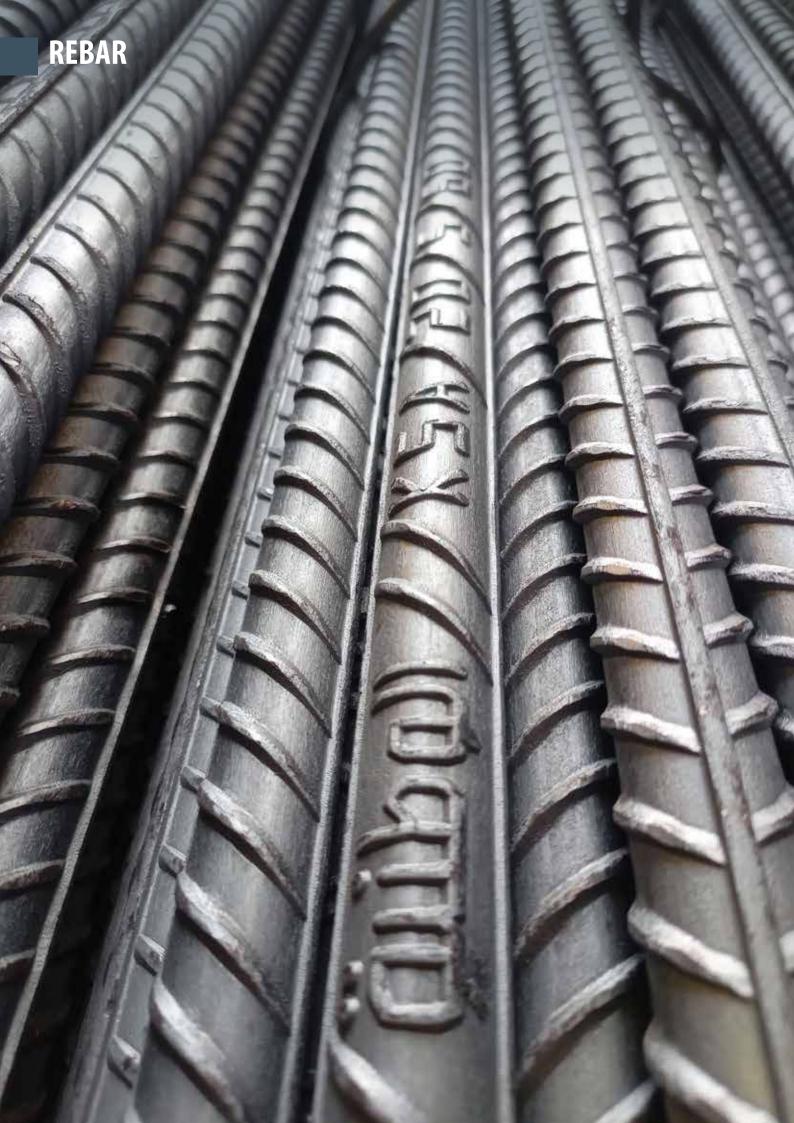

## حديد التسليح

Watania Steel prides itself on being a leading producer of reinforcing steel bar (rebar) that is used extensively in the engineering and construction sectors. Watania Steel rebar is recognized for its high-quality characteristics. The advanced manufacturing processes which are utility and the rigorous implementation of quality control procedures contribute to the company's recognition and appreciation.

Watania Steel Rebar is manufactured according to the Saudi Standard SASO ASTM A615:2021 (Grade 60 & Grade 80), ISO 6935 2:2012- B500BWR, and British Standard BS 4449:2005 B500B+A3:2016 (B500B)

Other grades can be produced upon request.

تفخر"حديد الوطنية" بكونها شركة رائدة في إنتاج قضبان التسليح المُستخدمة على نطاق واسع في قطاعي الهندسة والبناء. يشتهر الحديد المُسلّح الذي تنتجه "حديد الوطنية" بمميزات عالية الجودة. عمليات التصنيع المتطورة في"حديد الوطنية" والتي تُنفذ بحرص وتخضع لإجراءات مراقبة الجودة هي ما يُكسبها التقدير والتميّز الذي تستحقه.

يتم تصنيع حديد تسليح الوطنية وفقًا للمعيار السعودي SASO ASTM A615:2021 (درجة ٦٠ و٨٠)، ISO 6935 2:2012-B500BWR والمعيار البريطاني BS 4449:2005 B500B+A3:2016 (B500B)

ويمكن إنتاج درجات أخرى حسب الطلب.

نطاق حديد التسليح (مم): REBAR RANGE (mm):