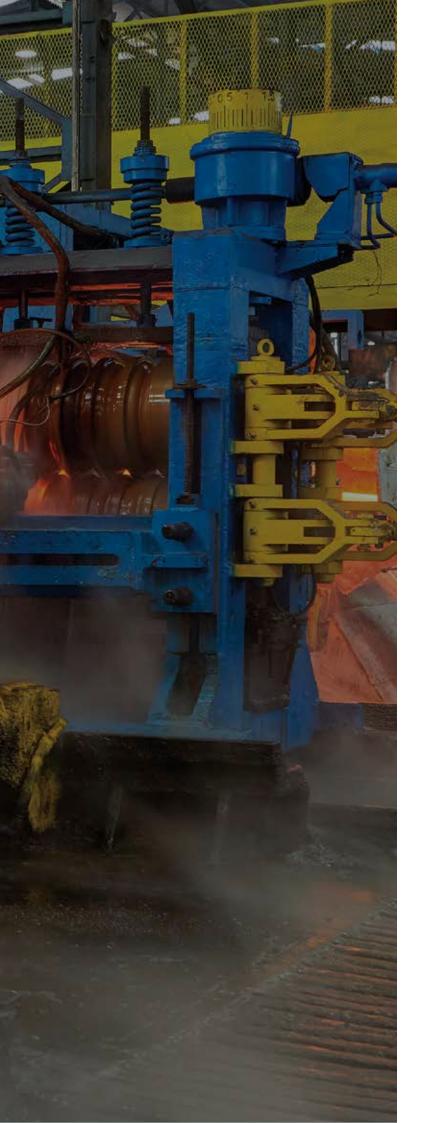

### **ABOUT US**

Watania Steel is a state-of-the-art steel plant that incorporates innovative technology, best-in-class quality control and maximum efficiency in delivering high quality reinforced steel bars that are at the foundation of the Kingdom of Saudi Arabia's construction sector.

Established in 2008 with the objective of producing rebar that meet the ever-growing demand of the Kingdom, Watania Steel is a quality focused manufacturing company that produces 450,000 tons of reinforcing steel bars and billets annually from its steel mill located in Riyadh, Saudi Arabia.

## مننحن

تُعد شركة "حديد الوطنية" للصلب من أحدث المصانع التي تجمع ما بين التكنولوجيا المبتكرة، أفضل مراقبة للجودة، وأقصى قدر من الكفاءة في تصنيع القضبان الفولاذية المقوّاة، والتي تشكل أساس قطاع البناء في المملكة العربية السعودية.

تأسست شركة "حديد الوطنية" عام ٢٠٠٨ بهدف إنتاج قضبان حديد تسليح عالية الجودة تلبي الطلب المتزايد على منتجات الحديد في قطاع البناء في المملكة العربية السعودية. تركّز شركة "حديد الوطنية" على الجودة بشكل أساسي وتُنتج ٤٥٠,٠٠٠ طن من قضبان حديد التسليح والبليت سنويًا من مصنعها للغولاذ الموجود في المدينة الصناعية بالرياض.