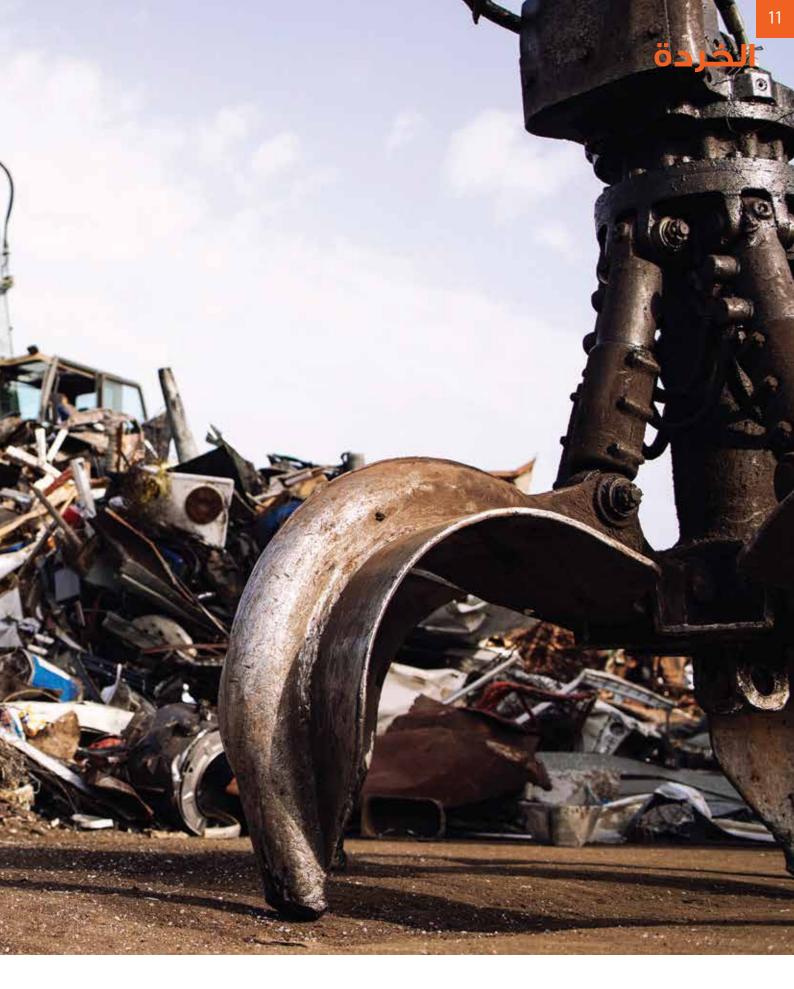

Watania Steel's scrap metal processing yard sorts and prepares metal scrap before it is transported to our factory for use in our melting furnaces. This process marks one of our very first steps to guarantee the quality of our finished products. Our experienced team operate various machines such as excavators, ballers, and scrap shears. Ballers compress scrap metal into easy-to-transport bundles, and scrap shears are used to reduce the size of bulky scrap.

تقوم ساحة معالجة الخردة المعدنية في شركة "حديد الوطنية" بغرز وإعداد الخردة المعدنية قبل نقلها واستخدامها في أفران الصهر الموجودة في مصنعنا. هذه العملية هي إحدى خطواتنا الأولى لضمان جودة منتجاتنا النهائية. يُدير فريقنا الخبير مُختلف آلات الهيدروليك مثل الحفّارات، و المكابس، ومقصات الخردة. تقوم المكابس الهيدروليكية بضغط الخردة المعدنية في حُزم سهلة النقل، وتستخدم مقصات الخردة لتقليل حجم الخردة الضخمة.